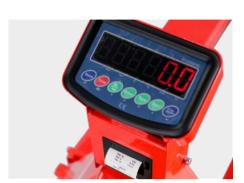

### ◆ High Precision multi-function LED screen

7 function keys, simple and convenient operation. 6-digit 32mm LED display, 7 state indicator lamps. Long service life and shock resistance.

Automatic screen protection and automatic shutdown energy-saving function. Tare / Hold / Accumulation (of pallet weight) / Counting mode / Unit switchable