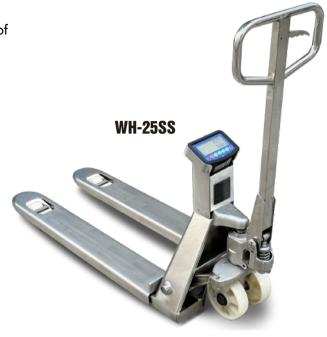

# WH-25/30ES SCALE PALLET TRUCK

- Heavy duty pallet truck with built-in scale 2500/3000kg capacity; 500g accuracy.
- Electronic indicator with 32mm high red LED display
   Four load cells ensure accurate readings in kg or lb.
- Well designed structure
   Standard 540/680mm fork width(rather than 570/700mm)
   Low profile 78mm min. fork height
- Long life internal battery
   Rechargeable 6V/4Ah battery, 40 hours operation.

#### **◆ Fully Stainless version**

Fully 304 Stainless material, suitable for food, chemical industrial etc