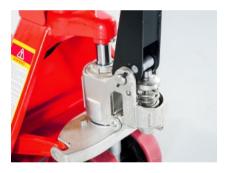

- Accurate weighing up to 2500/3000kgs
   Up to 2500kg or 3000kg, readings in kg or
   lb. 4 built-in load cells ensured accuracy.
   Accuracy ±0.5‰ (500g)
- Casted galvanized pump
   Durable forks made from 4mm thickness steel

## ◆ 4 load cells inner weighing structure