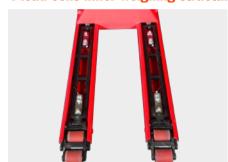

## ◆ 4 load cells inner weighing structure

- Accurate weighing up to 2500/3000kgs
   Up to 2500kg or 3000kg, readings in kg or
   lb. 4 built-in load cells ensured accuracy.
   Accuracy ±0.5‰ (500g)
- Casted galvanized pump
   Durable forks made from 4mm thickness steel