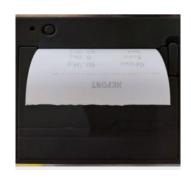

#### Printer

Built-in printer with rich printing formats and communication protocol.

- 4Ah Lithium Battery
   30 hours operation.
- 8.4V/1A Charger
   Lithium Battery Charger
   Charging time: 4 hours

| cumulation data print out |                               | Count data print out  |                 |
|---------------------------|-------------------------------|-----------------------|-----------------|
| REPORT                    |                               | REPORT                |                 |
|                           |                               |                       |                 |
|                           | 0.200kg<br>0.175kg<br>0.347kg | Gross:<br>Amount:     | 0.547kg<br>55   |
| 2                         |                               | Weight data print out |                 |
| 4                         | 0.375kg                       | REPORT                | ORT             |
|                           |                               | Gross:<br>Tare:       | 45.0kg<br>5.0kg |
| Total                     | 1.097kg                       | Net:                  | 40.0kg          |