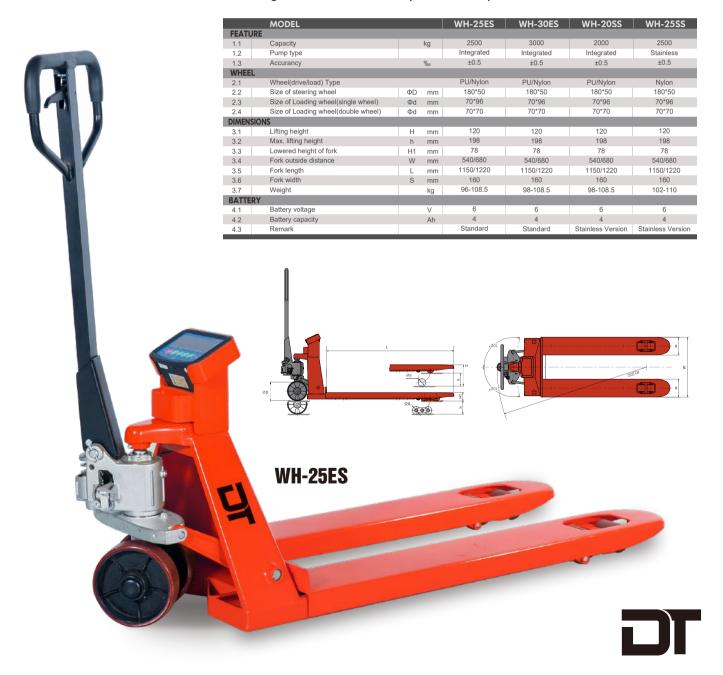

# WH-25/30ES SCALE PALLET TRUCK

- Heavy duty pallet truck with built-in scale 2500/3000kg capacity; 500g accuracy.
- Electronic indicator with 32mm high red LED display
   Four load cells ensure accurate readings in kg or lb.
- Well designed structure
   Standard 540/680mm fork width(rather than 570/700mm)
   Low profile 78mm min. fork height
- Long life internal battery
   Rechargeable 6V/4Ah battery, 40 hours operation.

- Accurate weighing up to 2500/3000kgs
   Up to 2500kg or 3000kg, readings in kg or
   lb. 4 built-in load cells ensured accuracy.
   Accuracy ±0.5‰ (500g)
- Casted galvanized pump
   Durable forks made from 4mm thickness steel

#### **◆ Fully Stainless version**

Fully 304 Stainless material, suitable for food, chemical industrial etc

## ◆ 4 load cells inner weighing structure